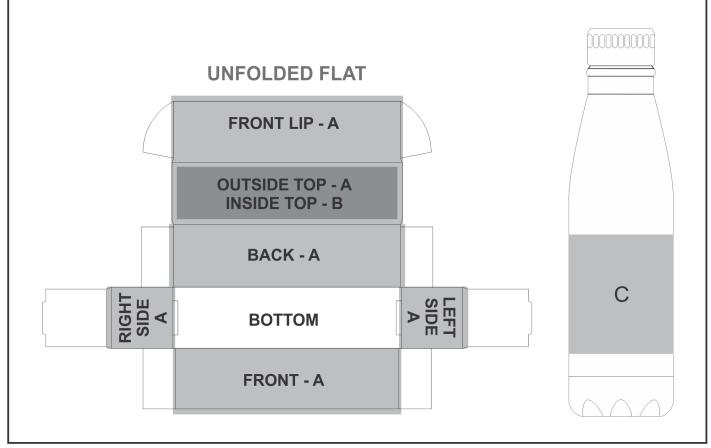

- DP-D will not be a full wrap due to the inconsistency of the item.

#### **Position C**

- 1. Pad Printing (PB) 4 Colours Size: 30mm wide x 50mm high
- 2. Screen Wrap (SW) 1 Colour Size: 140mm wide x 70mm high
  - 3. Digital Print Drinkware (DP-C) Full Colour Size: 100mm wide x 60mm high
- 4. Digital Print Drinkware (DP-D) Full Colour Size: 200mm wide x 80mm high

#### **Position B**

1. Digital Custom Packaging (DCP-CHG-2) Full Colour Size: 258mm wide x 62mm high

#### **Position A**

1. Digital Custom Packaging (DCP-CHG-2) Full Colour Size: 436,5mm wide x 364,5mm high